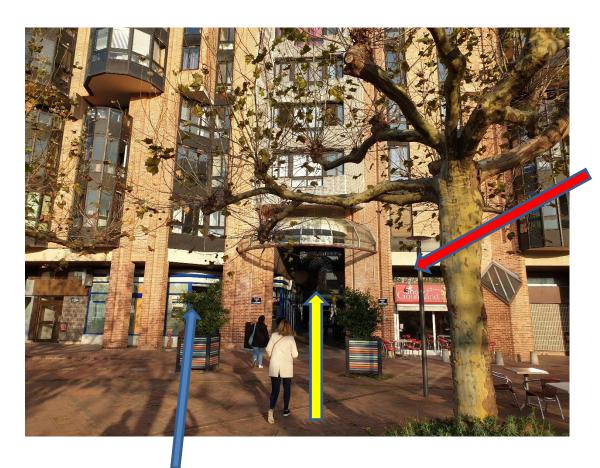

At the top of the escalator, when you look a little bit on your right, you will see this

Walk in this direction

As you get closer, this looks like this

Bakery « show gourmand » on your right

Go straight ahead In the archway between the bakery and the bank

« CIC » bank on your left

Keep going, go straight ahead (you need to go around this beautiful piece of art, but the direction is straight ahead)

You will then go below an archway

As you pass the archway, you will have a coffee shop on your left And a chicken place on your right