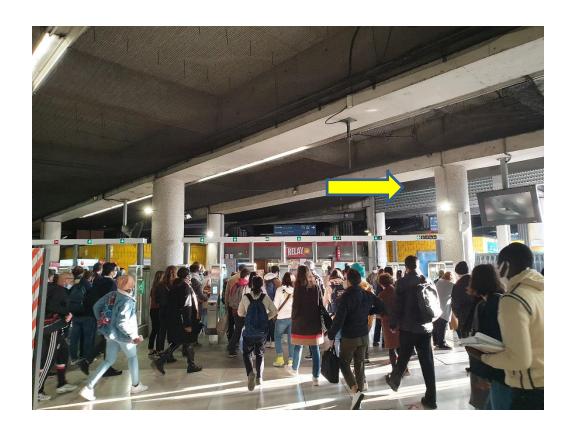

## From the train station to THEMA

- Get off at « Cergy Prefecture »
- Exit the train station
- There is only one exit « sortie »

Turn right after the automatic doors

Take the escalator that you will see on your right