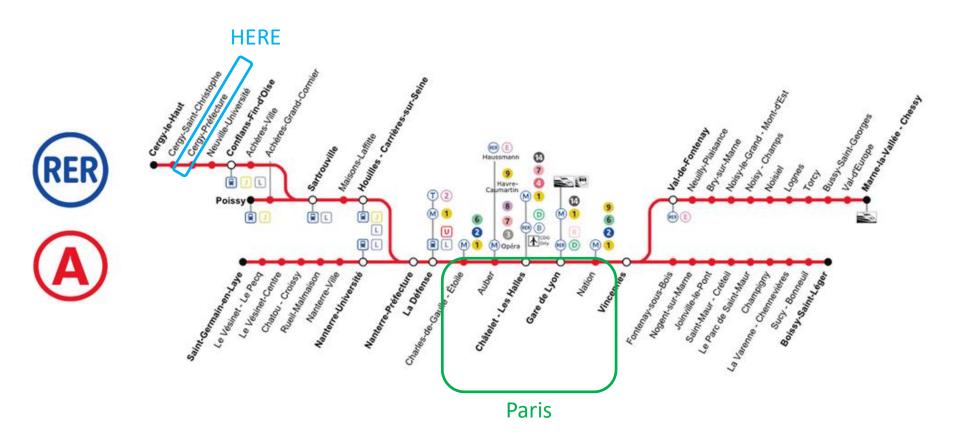

#### • From Paris:

- Direction « Cergy Le Haut »
- Get off at « Cergy Préfecture »

#### Be careful:

- Check carefully the name of the last stop on the platform in Paris and get on the trains to « Cergy le Haut » only
- DO NOT board on trains bound to
  - × « Poissy », DO NOT board the trains with this final destination
  - × « Saint Germain en Laye », DO NOT board the trains with this final destination

#### Time

- It takes approximately 1 hour to get there (+ the little walk you will see below)
- Check the schedule on the « ratp » website,
  - https://www.ratp.fr/en/itineraires/
  - \* approximately 1 train to Cergy every 10 to 15 minutes from Paris