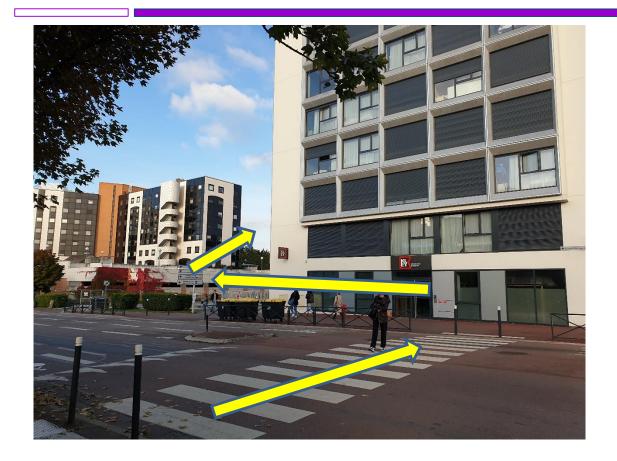

You arrive at a parking lot

You need to cross the parking lot

Go to your left to cross the parking lot

As you prepare to cross the parking lot, you have a better view of the University

Cross the street

You are in front of student Housing

Go around this building

Take the pedestrian bridge in front of you

Entrance 4

Take elevator to 4th floor

Then go to room **A406** 