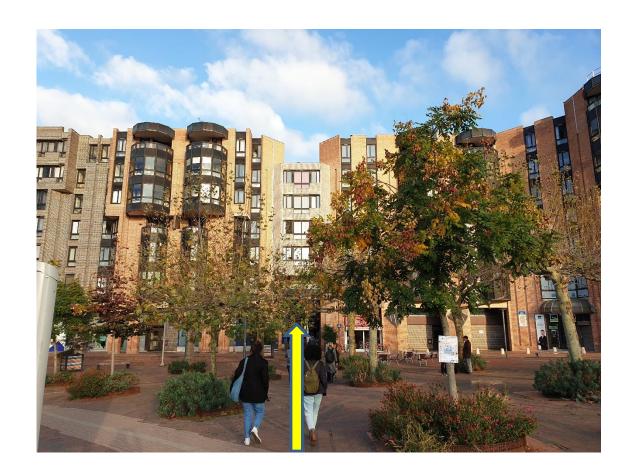

You arrive at a parking lot

You need to cross the parking lot

Go to your left to cross the parking lot

As you prepare to cross the parking lot, you have a better view of the University

Cross the street

You are in front of student Housing