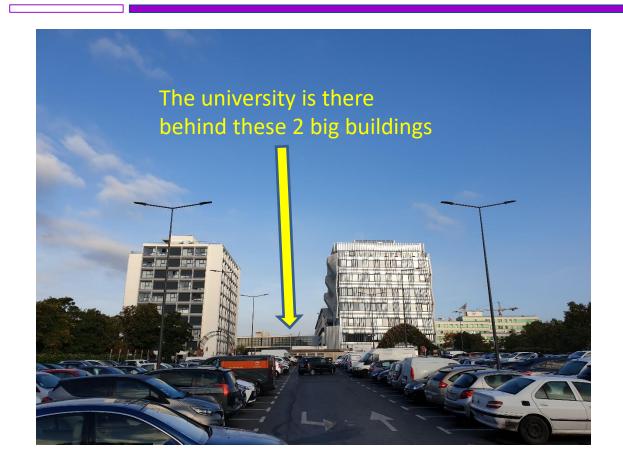

You arrive at a parking lot

You need to cross the parking lot

Go to your left to cross the parking lot

As you prepare to cross the parking lot, you have a better view of the University

Cross the street

You are in front of student Housing