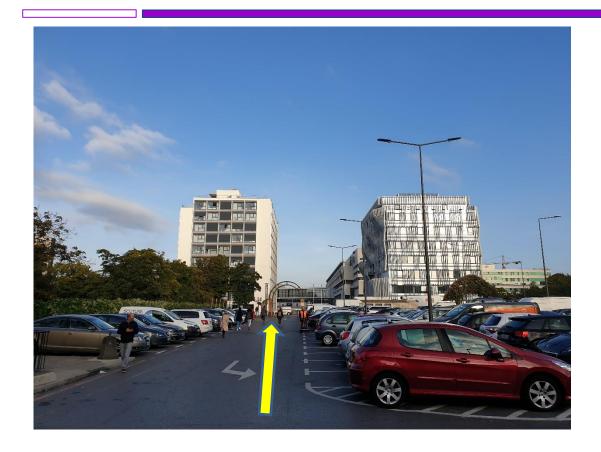

You arrive at a parking lot

You need to cross the parking lot

Go to your left to cross the parking lot

As you prepare to cross the parking lot, you have a better view of the University

Cross the street

You are in front of student Housing

Go around this building

Take the pedestrian bridge in front of you

Entrance 4

Take elevator to 4th floor

Then go to room **A406** 