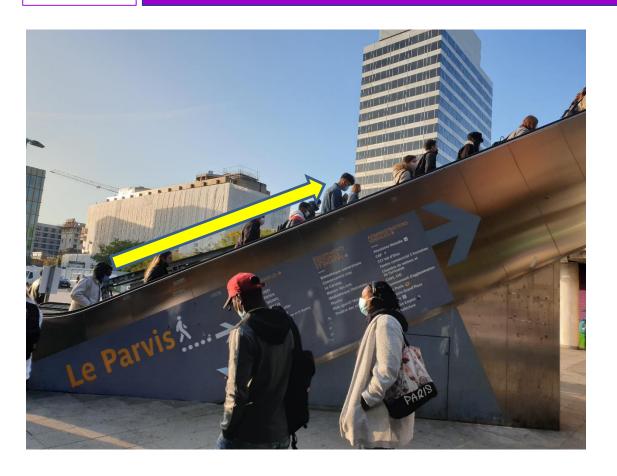

At the top of the escalator, when you look a little bit on your right, you will see this

Walk in this direction

As you get closer, this looks like this

Bakery « show gourmand » on your right

Go straight ahead In the archway between the bakery and the bank