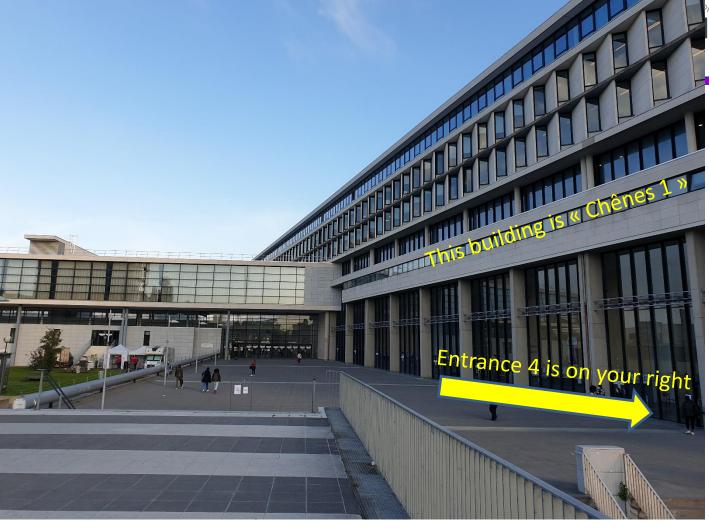

# Building:

- Chênes 1, Entrance 4,
- Room A406, 4th floor

Go around this building

Take the pedestrian bridge in front of you

Entrance 4

Take elevator to 4th floor

Then go to room **A406** 