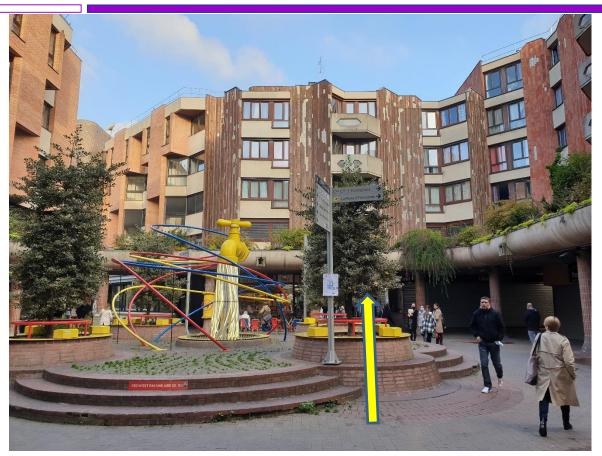

« CIC » bank on your left

Keep going, go straight ahead (you need to go around this beautiful piece of art, but the direction is straight ahead)

You will then go below an archway

As you pass the archway, you will have a coffee shop on your left And a chicken place on your right

You arrive at a parking lot

You need to cross the parking lot

Go to your left to cross the parking lot

As you prepare to cross the parking lot, you have a better view of the University

Cross the street

You are in front of student Housing