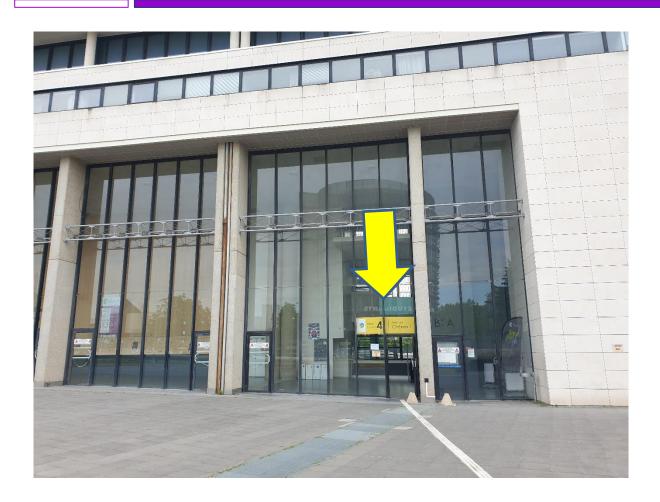

Go around this building

Take the pedestrian bridge in front of you

Entrance 4

Take elevator to 4th floor

Then go to room **A406** 