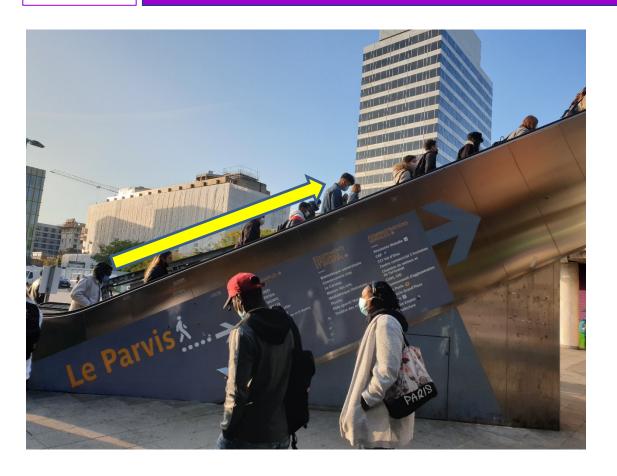

At the top of the escalator, when you look a little bit on your right, you will see this

Walk in this direction

As you get closer, this looks like this

Bakery « show gourmand » on your right

Bank « CIC » on your left