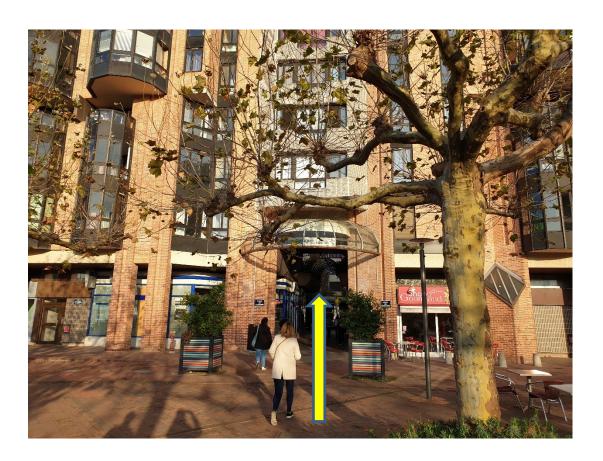

At the top of the escalator, when you look a little bit on your right, you will see this

Walk in this direction

As you get closer, this looks like this

Bakery « show gourmand » on your right

Bank « CIC » on your left

Go straight ahead In the archway between the bakery and the bank

Keep going, go straight ahead (you need to go around this beautiful piece of art, but the direction is straight ahead)

You will then go below an archway