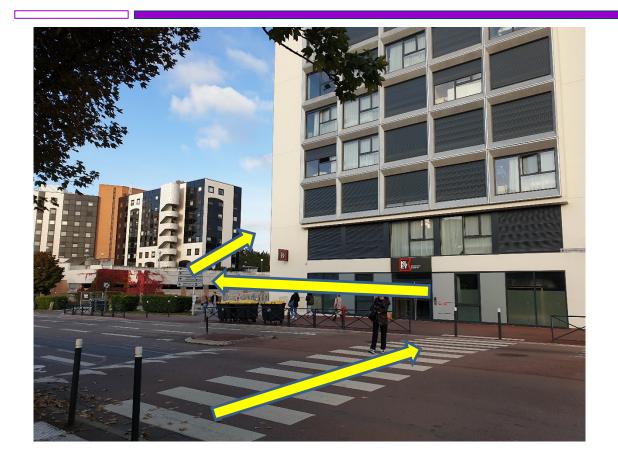

# From the train station to THEMA

- Get off at « Cergy Prefecture »
- Exit the train station
- There is only one exit « sortie »

Turn right after the automatic doors

Take the escalator that you will see on your right

At the top of the escalator, when you look a little bit on your right, you will see this

Walk in this direction

As you get closer, this looks like this

Bakery « show gourmand » on your right

Bank « CIC » on your left

Go straight ahead In the archway between the bakery and the bank

Keep going, go straight ahead (you need to go around this beautiful piece of art, but the direction is straight ahead)

You will then go below an archway

As you pass the archway, you will have a coffee shop on your left And a chicken place on your right

You arrive at a parking lot

You need to cross the parking lot

Go to your left to cross the parking lot

As you prepare to cross the parking lot, you have a better view of the University