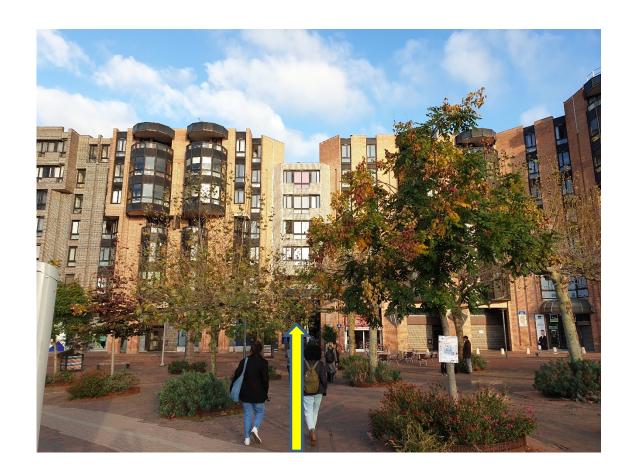

Go straight ahead In the archway between the bakery and the bank

Keep going, go straight ahead (you need to go around this beautiful piece of art, but the direction is straight ahead)

You will then go below an archway