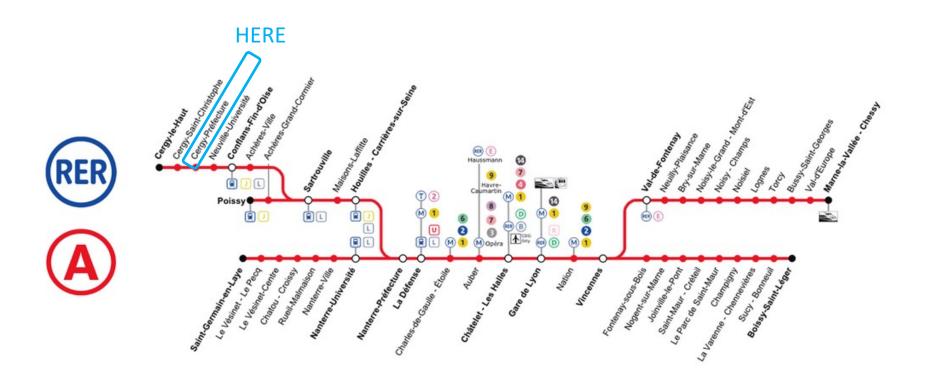

### • From Paris:

- Direction « Cergy Le Haut »
- Get off at « Cergy Préfecture »

### Be careful:

- Check carefully the name of the last stop on the platform in Paris and get on the trains to « Cergy le Haut » only
- DO NOT take trains to
  - \* « Poissy », DO NOT take the trains with this final destination
  - \* « Saint Germain en Laye », DO NOT take the trains with this final destination