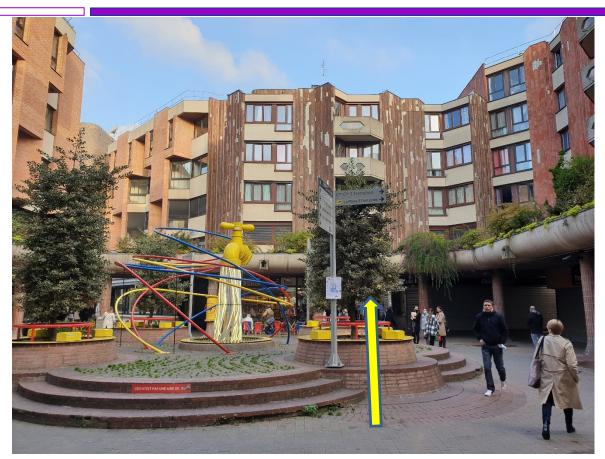

Go straight ahead In the archway between the bakery and the bank

Keep going, go straight ahead (you need to go around this beautiful piece of art, but the direction is straight ahead)

You will then go below an archway

As you pass the archway, you will have a coffee shop on your left And a chicken place on your right

You arrive at a parking lot

You need to cross the parking lot

Go to your left to cross the parking lot

As you prepare to cross the parking lot, you have a better view of the University