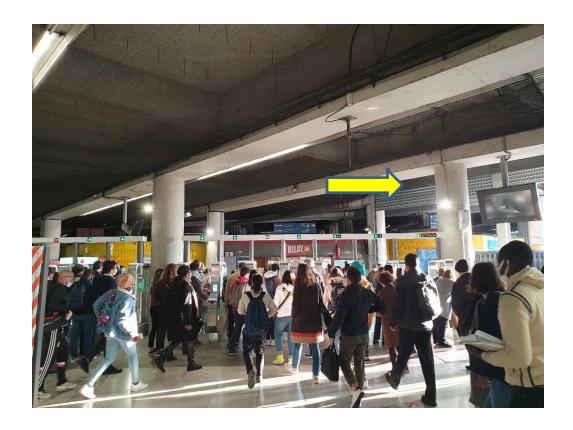

# From the train station to THEMA

- Get off at « Cergy Prefecture »
- Exit the train station
- There is only one exit « sortie »

Turn right after the automatic doors

Take the escalator that you will see on your right