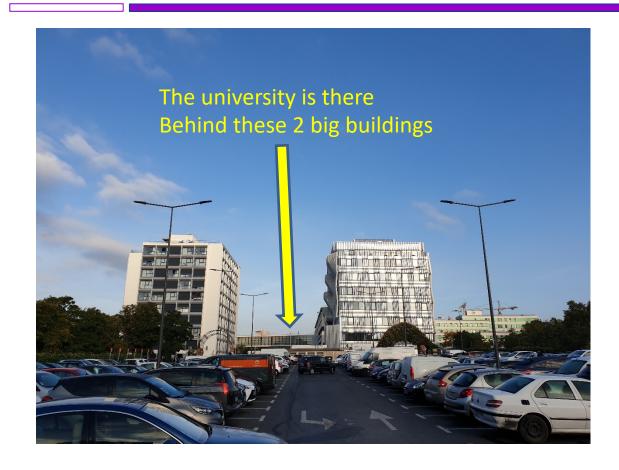

As you pass the archway, you will have a coffee shop on your left And a chicken place on your right

You arrive at a parking lot

You need to cross the parking lot

Go to your left to cross the parking lot

As you prepare to cross the parking lot, you have a better view of the University