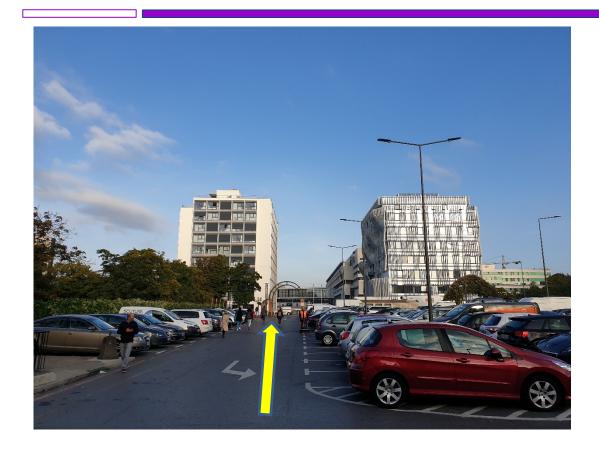

As you pass the archway, you will have a coffee shop on your left And a chicken place on your right

You arrive at a parking lot

You need to cross the parking lot

Go to your left to cross the parking lot

As you prepare to cross the parking lot, you have a better view of the University

Cross the street

You are in front of student Housing

Go around this building

Take the pedestrian bridge in front of you

When you get here, go to Access 4 and call the contact person or the secretariat THEMA (+33 1 34 25 60 63)